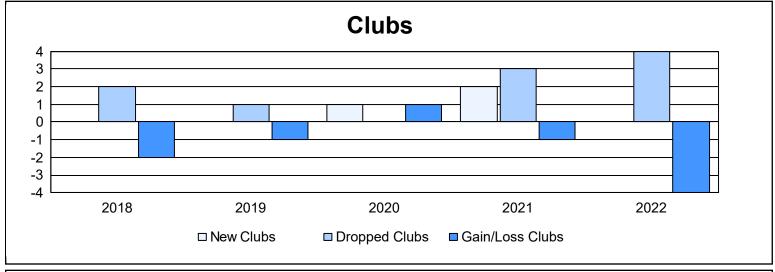

District 103SW As of June 2022 Cumulative

| Year      | New<br>Clubs | Dropped<br>Clubs | Gain/<br>Loss<br>Clubs | New<br>Members | Charter<br>Members | Reinstate<br>Members | Transfer<br>Members | Total<br>Member<br>Added | Total<br>Members<br>Dropped | Gain/<br>Loss<br>Members |
|-----------|--------------|------------------|------------------------|----------------|--------------------|----------------------|---------------------|--------------------------|-----------------------------|--------------------------|
| 2017-2018 | 0            | 2                | -2                     | 132            | 0                  | 4                    | 24                  | 160                      | 264                         | -104                     |
| 2018-2019 | 0            | 1                | -1                     | 136            | 0                  | 11                   | 30                  | 177                      | 223                         | -46                      |
| 2019-2020 | 1            | 0                | 1                      | 98             | 20                 | 4                    | 19                  | 141                      | 202                         | -61                      |
| 2020-2021 | 2            | 3                | -1                     | 43             | 40                 | 8                    | 8                   | 99                       | 193                         | -94                      |
| 2021-2022 | 0            | 4                | -4                     | 132            | 2                  | 3                    | 40                  | 177                      | 204                         | -27                      |
| Average   | 1            | 2                | -1                     | 108            | 12                 | 6                    | 24                  | 151                      | 217                         | -66                      |